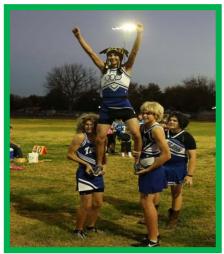

### SJHS FCCLA Food Bank Bowl 2016

The cool, breezy autumn air did not keep the 'girls of fall' away from the St. John High School Powder Puff Food Bank Bowl on November 3rd. Following the crowning of Queen, Charity Fisher (Chase) and King, Cody Taylor (Julia), the Blue team of seniors and sophomores kicked off to the White team of juniors and freshmen. The Blue Team was quick to score on a pass-run play. Twenty-minute halves slid by quickly, with the Blue Team winning 14 to 12.

The crowd was also entertained by the chants and dancing from the boy cheerleaders. Thanks to all that participated, donated and attended the game. FCCLA collected 315 items of food and sold \$95 of hot chocolate that was donated to the Second Chance food bank in St. John.