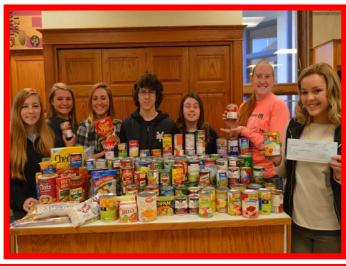

### SJHS FCCLA Food Bank Bowl 2016

The cool, breezy autumn air did not keep the 'girls of fall' away from the St. John High School Powder Puff Food Bank Bowl on November 3rd. Following the crowning of Queen, Charity Fisher (Chase) and King, Cody Taylor (Julia), the Blue team of seniors and sophomores kicked off to the White team of juniors and freshmen. The Blue Team was quick to score on a pass-run play. Twenty-minute halves slid by quickly, with the Blue Team winning 14 to 12.

The crowd was also entertained by the chants and dancing from the boy cheerleaders. Thanks to all that participated, donated and attended the game. FCCLA collected 315 items of food and sold \$95 of hot chocolate that was donated to the Second Chance food bank in St. John.