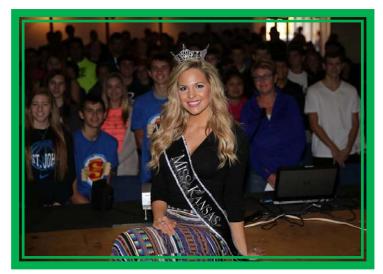

# SJH Kicks off 2016-17 SAFE program

This years S.A.F.E.(Seatbelts are for Everyone) team is focusing on distracted driving. On Tuesday, November 8th, Miss Kansas, Kendall Schoenekase, presented her platform, "Stay Alive, Don't Text and Drive", to SJH 7-12th graders, their teachers and administration. Students viewed video clips, statistics, and other information about the dangers and financial costs texting, and other distracted driving practices that lead to death and injury.

Miss Kansas also entertained the audience with a couple of musical songs that she used in her competition for at Miss Kansas and Miss American pageants. Other attendees in the audience included Stafford High SAFE team, Rep. Greg Lewis, Stafford County EMS & Sheriff, St. John Police, Trooper Jeff Schwave and the Pratt Tribune.