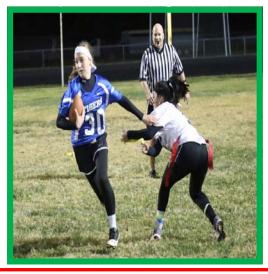

### SJHS FCCLA Food Bank Bowl 2016

The cool, breezy autumn air did not keep the 'girls of fall' away from the St. John High School Powder Puff Food Bank Bowl on November 3rd. Following the crowning of Queen, Charity Fisher (Chase) and King, Cody Taylor (Julia), the Blue team of seniors and sophomores kicked off to the White team of juniors and freshmen. The Blue Team was quick to score on a pass-run play. Twenty-minute halves slid by quickly, with the Blue Team winning 14 to 12.

The crowd was also entertained by the chants and dancing from the boy cheerleaders. Thanks to all that participated, donated and attended the game. FCCLA collected 315 items of food and sold \$95 of hot chocolate that was donated to the Second Chance food bank in St. John.