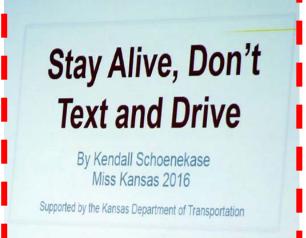

# SJH Kicks off 2016-17 SAFE program

This years S.A.F.E.(Seatbelts are for Everyone) team is focusing on distracted driving. On Tuesday, November 8th, Miss Kansas, Kendall Schoenekase, presented her platform, "Stay Alive, Don't Text and Drive", to SJH 7-12th graders, their teachers and administration. Students viewed video clips, statistics, and other information about the dangers and financial costs texting, and other distracted driving practices that lead to death and injury.