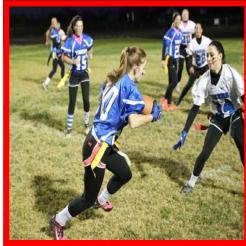

### SJHS FCCLA Food Bank Bowl 2016

The cool, breezy autumn air did not keep the 'girls of fall' away from the St. John High School Powder Puff Food Bank Bowl on November 3rd. Following the crowning of Queen, Charity Fisher (Chase) and King, Cody Taylor (Julia), the Blue team of seniors and sophomores kicked off to the White team of juniors and freshmen. The Blue Team was quick to score on a pass-run play. Twenty-minute halves slid by quickly, with the Blue Team winning 14 to 12.

The crowd was also entertained by the chants and dancing from the boy cheerleaders. Thanks to all that participated, donated and attended the game. FCCLA collected 315 items of food and sold \$95 of hot chocolate that was donated to the Second Chance food bank in St. John.